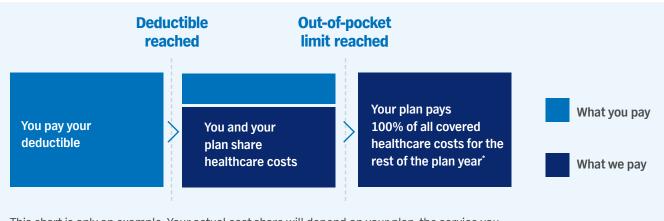

#### **Deductible:**

A set amount you pay each year for covered services before your plan starts to pay for covered healthcare costs.

#### **Coinsurance:**

Once you've met your deductible, you and your health plan share the cost of covered healthcare services. The coinsurance is your share of the costs, usually a percent of the cost of care. Your plan details show what portion of the cost you will pay.

#### Out-of-pocket limit:

This is the maximum amount you could pay before your plan starts to pay 100% of all covered healthcare costs.\* It's the sum of the deductible and coinsurance amounts.

#### What you pay and what your plan pays

This chart is only an example. Your actual cost share will depend on your plan, the service you receive, and the doctor you choose. Refer to your plan details to see your actual share of the cost.