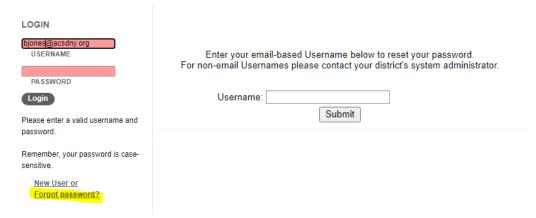

## https://www.arlingtonschools.org/AHS

Note the link for your email there also ©

- Enter your full school email as your username and leave password blank as shown below.
  This will prompt the link for Forgot Password to come up under the password window.
- Click on Forgot password? and enter your school email in the window provided to have a new password sent to you.
- Check your school email for this email and log in with your new password.